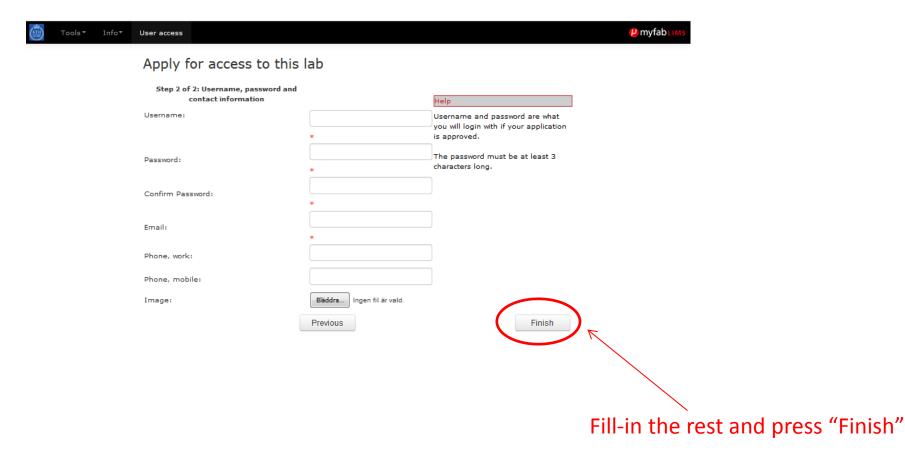

The generation of an account is a manual process, where the LIMS-administrators approve or decline the application.

This process can take up to a week!

You will receive an e-mail when the application is processed.