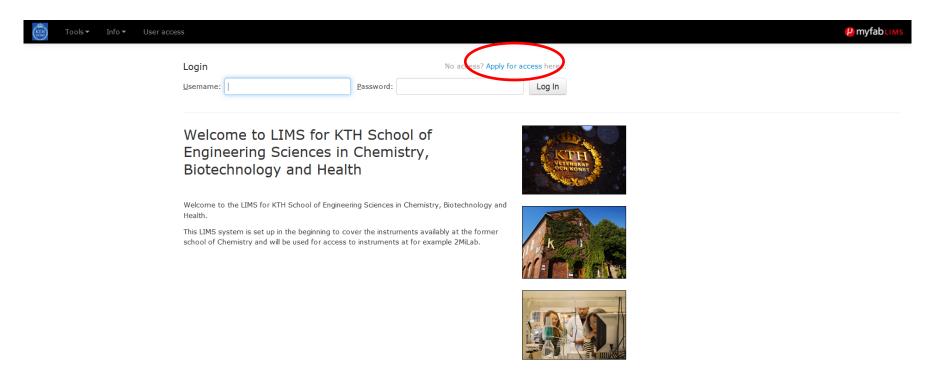

## Apply for access in LIMS

http://lims.cbh.kth.se





## Apply for access to this lab

| Step 1 of 2: Name and lab information   |                                      |   |                                   |
|-----------------------------------------|--------------------------------------|---|-----------------------------------|
| First name:                             |                                      | * | Help                              |
| Last name:                              |                                      | * |                                   |
| Gender:                                 | Male ▼                               |   |                                   |
| Birthdate (yyyy-mm-dd):                 |                                      | * |                                   |
| Type of user: